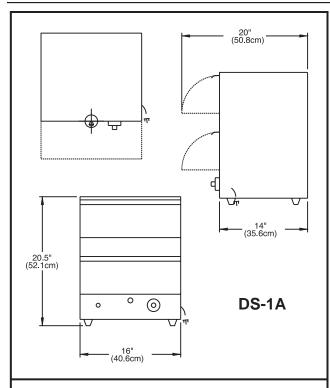

#### **Overall Dimensions:**

20 1/2"H x 16"W x 14"D (52cm x 40.6cm x 35.6cm)

#### **Extended Door Width:**

DS1A - 20" DS-1AP - 25 1/4"